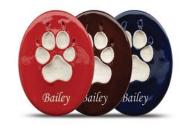

## LASTING PAWS VIBRANT COLLECTION

Available in several bright, vibrant colour options, the Vibrant Collection also features a pure, unglazed paw print surrounded by a hand-painted ceramic with a transparent glaze.

Personalized Name is included. Each lasting paw is mounted into a Leather Paw Print Case.