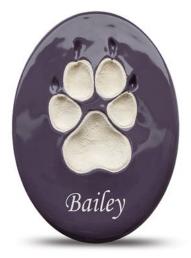

# LASTING PAWS NATURAL COLLECTION

As a lovely way to treasure the memory of your pet, the Natural Collection feature a pure, unglazed paw print surrounded by a hand-painted ceramic with a transparent glaze.

Personalized Name is included. Each lasting paw is mounted into a Leather Paw Print Case.

The Natural and Vibrant collections paw print area is not glazed to highlight the full detail of the imprint