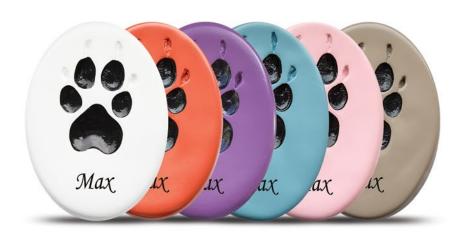

## LASTING PAWS VIBRANT COLLECTION

Available in several bright, vibrant colour options, the Vibrant Collection also features a pure, unglazed paw print surrounded by a hand-painted ceramic with a transparent glaze.

Personalized Name is included. Each lasting paw is mounted into a Leather Paw Print Case.