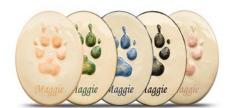

# LASTING PAWS NATURAL COLLECTION

As a lovely way to treasure the memory of your pet, the Natural Collection feature a pure, unglazed paw print surrounded by a hand-painted ceramic with a transparent glaze.

## LASTING PAWS VIBRANT COLLECTION

Available in several bright, vibrant colour options, the Vibrant Collection also features a pure, unglazed paw print surrounded by a hand-painted ceramic with a transparent glaze.

## LASTING PAWS CONTOUR COLLECTION

The Contour Collection offers pet parents a unique 3D replica of their pet's paw print. Artisan made and hand painted ceramic, these paw prints can be personalized with a pet's name as a final tribute to a beloved companion.