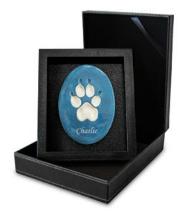

# LASTING PAWS NATURAL COLLECTION

As a lovely way to treasure the memory of your pet, the Natural Collection feature a pure, unglazed paw print surrounded by a hand-painted ceramic with a transparent glaze.

Personalized Name is included. Each lasting paw is mounted into a Leather Paw Print Case.

The Natural and Vibrant collections paw print area is not glazed to highlight the full detail of the imprint