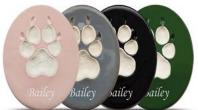

## LASTING PAWS CONTOUR COLLECTION

The Contour Collection offers pet parents a unique 3D replica of their pet's paw print. Artisan made and hand painted ceramic, these paw prints can be personalized with a pet's name as a final tribute to a beloved companion.

Personalized Name is included. Each lasting paw is mounted into a Leather Paw Print Case.

Contour Collection paw print painted area is a raised 3D replica of your pet's paw.