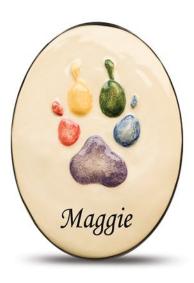

## LASTING PAWS CONTOUR COLLECTION

The Contour Collection offers pet parents a unique 3D replica of their pet's paw print. Artisan made and hand painted ceramic, these paw prints can be personalized with a pet's name as a final tribute to a beloved companion.

Personalized Name is included. Each lasting paw is mounted into a Leather Paw Print Case.

Contour Collection paw print painted area is a raised 3D replica of your pet's paw.