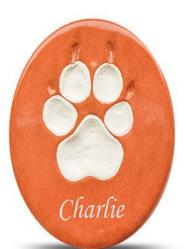

## LASTING PAWS VIBRANT COLLECTION

Available in several bright, vibrant colour options, the Vibrant Collection also features a pure, unglazed paw print surrounded by a hand-painted ceramic with a transparent glaze.