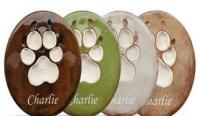

# LASTING PAWS NATURAL COLLECTION

As a lovely way to treasure the memory of your pet, the Natural Collection feature a pure, unglazed paw print surrounded by a hand-painted ceramic with a transparent glaze.

Personalized Name is included. Each lasting paw is mounted into a Leather Paw Print Case.

The Natural and Vibrant collections paw print area is not glazed to highlight the full detail of the imprint