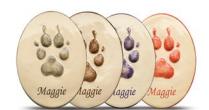

# LASTING PAWS NATURAL COLLECTION

As a lovely way to treasure the memory of your pet, the Natural Collection feature a pure, unglazed paw print surrounded by a hand-painted ceramic with a transparent glaze.

## LASTING PAWS VIBRANT COLLECTION

Available in several bright, vibrant colour options, the Vibrant Collection also features a pure, unglazed paw print surrounded by a hand-painted ceramic with a transparent glaze.