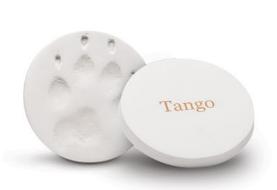

### **PRECIOUS PAWS**

Perfectly preserve your pet's unique paw print with these colourful, painted clay mementos.

Personalized Name is included.