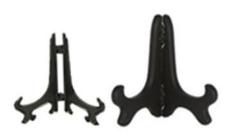

### Paw Print Stand

Black Stand for holding Paw Prints. Available in 3.5" and 4". The size of the stand will be decided by the size of the paw print.

<sup>\*</sup>Paw print colour may vary slightly from picture.